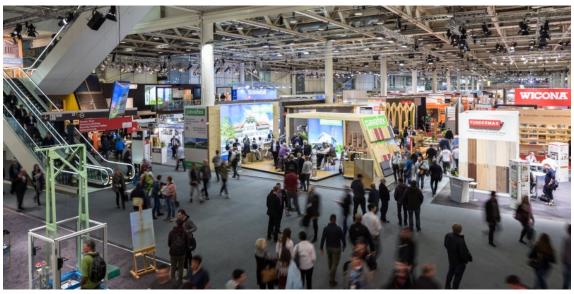

## Venues

A total of 68 exhibitions, 35 congresses and 836 other events were staged at the Basel, Lausanne and Zurich locations in 2018. Together, they attracted over two million visitors.

The 68 exhibitions comprise 25 own exhibitions and 43 third-party exhibitions. They attracted a total of 11,372 exhibiting companies and around 1.5 million visitors. They occupied a gross exhibition area of more than one million square metres – the equivalent of around 160 football pitches. Several events were held for the first time in 2018, including Grand Basel, Criterion in Zurich and Aventure Expo in Lausanne.