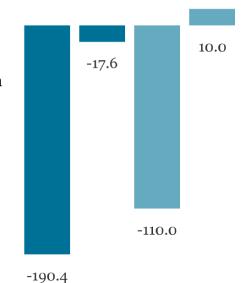

#### Group profit / loss (in CHF million)

A group loss of CHF -17.6 million resulted from operating activity for 2018. Added to this come extraordinary depreciations for a further value adjustment on the exhibition buildings of CHF -132.3 million and extraordinary expenditure of CHF -40.5 million for restructuring measures.

## **Group Income Statement**

| Group Income Statement in CHF million | 2018   | % of income | 2018<br>before<br>special<br>measures | % of income | 2017   | % of income | 2017<br>before<br>special<br>measures | % of income |
|---------------------------------------|--------|-------------|---------------------------------------|-------------|--------|-------------|---------------------------------------|-------------|
| Operating income                      | 522.8  | 100.0       | 522.8                                 | 100.0       | 493.3  | 100.0       | 493.3                                 | 100.0       |
| Exhibitions                           | 275.2  | 52.6        | 275.2                                 | 52.6        | 294.9  | 59.8        | 294.9                                 | 59.8        |
| Venues                                | 38.5   | 7.4         | 38.5                                  | 7.4         | 36.9   | 7.5         | 36.9                                  | 7.5         |
| Live Marketing Solutions              | 209.1  | 40.0        | 209.1                                 | 40.0        | 161.5  | 32.7        | 161.5                                 | 32.7        |
| EBITDA                                | 4.0    | 0.8         | 28.5                                  | 5.5         | 43.8   | 8.9         | 61.5                                  | 12.5        |
| EBIT                                  | -182.1 | -34.8       | -9.3                                  | -1.8        | -104.0 | -21.1       | 16.1                                  | 3.3         |
| Group loss / profit                   | -190.4 | -36.4       | -17.6                                 | -3.4        | -110.0 | -22.3       | 10.0                                  | 2.0         |