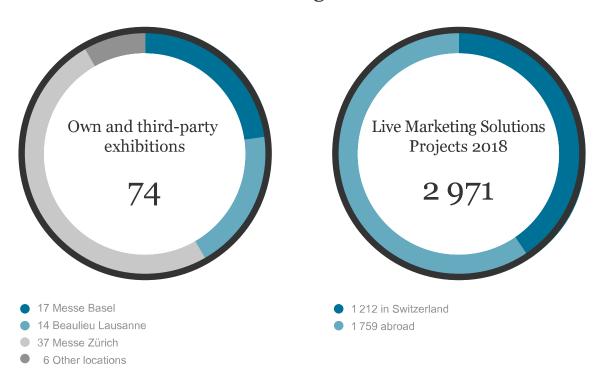

#### Exhibitions and Live Marketing Solutions 2018

## **Exhibitions & Venues**

| 2018                          | Number | Exhibitors | Visitors  | GEA 1)    | Duration <sup>2)</sup> |
|-------------------------------|--------|------------|-----------|-----------|------------------------|
| Exhibitions                   | 31     | 6 937      | 1 363 519 | 775 695   | 150                    |
| MCH exhibitions               |        |            |           |           |                        |
| Messe Basel                   | 10     | 2 982      | 542 265   | 405 411   | 45                     |
| Expo Beaulieu Lausanne        | 6      | 1 278      | 183 400   | 108 765   | 34                     |
| Messe Zürich                  | 9      | 1 766      | 328 114   | 137 160   | 38                     |
| Other locations               | 6      | 911        | 309 740   | 124 359   | 33                     |
| Venues                        | 939    | 12 462     | 2 075 476 | 1 081 206 | 850                    |
| All events                    |        |            |           |           |                        |
| Exhibitions                   | 68     | 11 372     | 1 508 281 | 1 039 549 | 218                    |
| Messe Basel                   | 17     | 3 940      | 660 334   | 508 541   | 63                     |
| Expo Beaulieu Lausanne 3)     | 14     | 1 795      | 237 673   | 166 125   | 58                     |
| Messe Zürich                  | 37     | 5 637      | 610 274   | 364 883   | 97                     |
| Hall rentals & events         | 24     |            | 108 100   |           |                        |
| Messe Basel                   | 8      |            | 45 500    | 29 980    | 66                     |
| Expo Beaulieu Lausanne 3)     | 2      |            | 5 600     | 12 940    | 9                      |
| Messe Zürich                  | 14     |            | 57 000    | 65 000    | 37                     |
| Conferences & room rentals    | 490    | 1 090      | 142 195   | 41 657    | 632                    |
| Congress Center Basel         | 189    | 1 090      | 138 995   | 41 657    | 332                    |
| Conference rooms Messe Zürich | 301    |            | 3 200     |           | 300                    |
| Musical Theaters              | 357    |            | 316 900   |           |                        |
| Musical Theater Basel         | 184    |            | 159 600   |           |                        |
| Theater 11 Zürich             | 173    |            | 157 300   |           |                        |

# Live Marketing Solutions

| 2018                             | Projects | in Switzerland | abroad |
|----------------------------------|----------|----------------|--------|
| Live Marketing Solutions         | 2 971    | 1 212          | 1 759  |
|                                  |          |                |        |
| Marketing Consulting             | 74       | 74             | 0      |
| Strategy & Conception            | 20       | 0              | 20     |
| Event Management                 | 55       | 50             | 5      |
| Exhibitions & Event Construction | 1 910    | 198            | 1 712  |
| Multimedia                       | 912      | 890            | 22     |