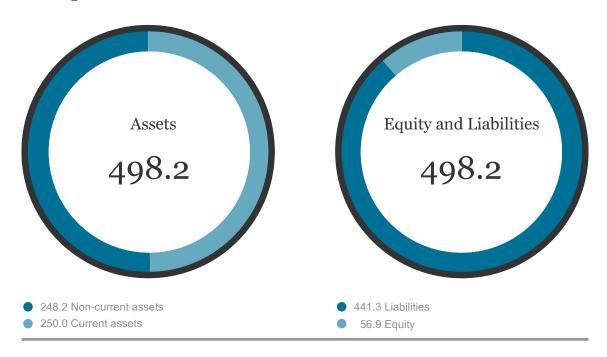

### Group Balance Sheet 31.12.2018 (in CHF million)

# **Group Balance Sheet**

| Group Balance Sheet in CHF million | 31.12.2018 | % of total assets | 31.12.2017 | % of total assets | 31.12.2016 | % of total assets |
|------------------------------------|------------|-------------------|------------|-------------------|------------|-------------------|
| Current assets                     | 250.0      | 50.2              | 259.9      | 37.8              | 356.9      | 39.0              |
| Non-current assets                 | 248.2      | 49.8              | 428.3      | 62.2              | 559.1      | 61.0              |
| Assets                             | 498.2      | 100.0             | 688.2      | 100.0             | 916.0      | 100.0             |
| Liabilities                        | 441.3      | 88.6              | 454.5      | 66.0              | 477.1      | 52.1              |
| Shareholders' equity               | 56.9       | 11.4              | 233.7      | 34.0              | 438.9      | 47.9              |
| Equity and Liabilities             | 498.2      | 100.0             | 688.2      | 100.0             | 916.0      | 100.0             |
| Net debt in CHF million            | 2018       |                   | 2017       |                   | 2016       |                   |
| 31.12.                             | 148.7      |                   | 130.7      |                   | 69.1       |                   |